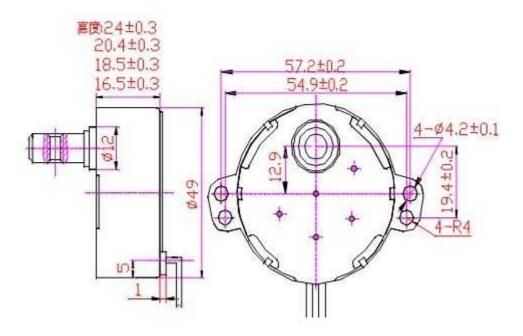

ge output torque.
- 2. major applications: Mainly applied in mechanism requesting constant speed and automatic control system as driving engine. Widely used in box fans, electric fans, electric heaters, air conditioners, microwave ovens, dish washers, stage lightings, laminaters, curtain drawing devices and etc.
- 3. major technical data:

| (Rated voltage)    | (V)            | AC12V-240V   |
|--------------------|----------------|--------------|
| (Rated frequency)  | (Hz)           | 50 Hz/60 Hz  |
| (Input power)      | (W)            | 4W           |
| (Insulation class) | (class)        | A.E.B.F.H.N  |
| rotation speed     | (r/min)        | 0.8-100r/Min |
| certifications     | UL\TUV\CEE\VDE |              |

## Remarks:motor output shaft can be custom-made.

4. outline drawing:



## **Class operating Temperatures**

Class Temperature
A 105 deg C
E 120 deg C
B 130 deg C
F 155 deg C
H 180 deg C

N